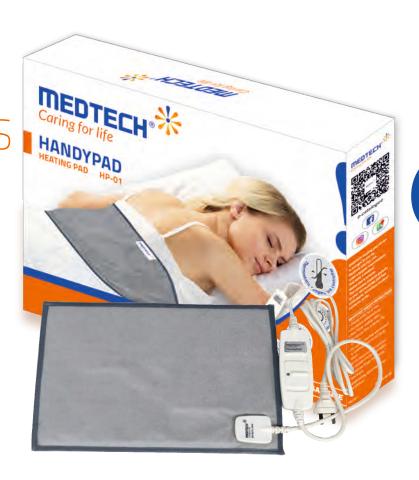

# **HANDYPAD**

**HEATING PAD** 

HP-01

Using MEDTECH'S heating pad can help ease aches and pains.

## **KEY FEATURES**

Thermostatic temperature controller

Auto-cut to avoid over-heating

Three heating levels for comfort and convenience

tion

Made from soft Velvet Material

Convenient to use

#### **Specification**

| Product               | : | Heating Pad                   |
|-----------------------|---|-------------------------------|
| Model No.             | : | HP-01                         |
| Controller            | : | Yes                           |
| Illuminated Indicator | : | Yes                           |
| Temperature Setting   | : | 3 setting (Low, Medium, High) |
| Maximum Temperature   | : | 80°C                          |
| Heating Pad Size      | : | 33.5 cm x 25 cm               |
| Power Consumption     | : | 38 watt max                   |
| Washable Outer Cover  | : | Yes                           |
| Washable Heating Pad  | : | No                            |
| Cable Length          | : | 3 Meters                      |
| Power Requirement     | : | 220-240 VAC                   |