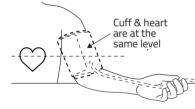

#### WEARING THE CUFF

Blood pressure chart for adults

FEW TIPS FOR SEFETY

Regulate blood pressure with simple lifestyle practices.