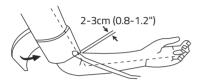

#### WEARING THE CUFF

Blood pressure chart for adults

FEW TIPS FOR SEFETY

Regulate blood pressure with simple lifestyle practices.