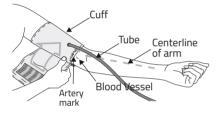

#### WEARING THE CUFF

Blood pressure chart for adults

FEW TIPS FOR SEFETY

Regulate blood pressure with simple lifestyle practices.