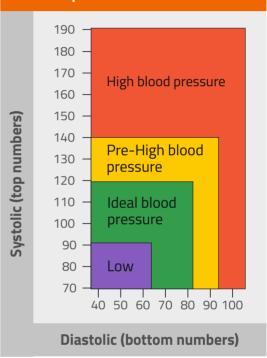

#### WEARING THE CUFF

Blood pressure chart for adults

FEW TIPS FOR SEFETY

Regulate blood pressure with simple lifestyle practices.